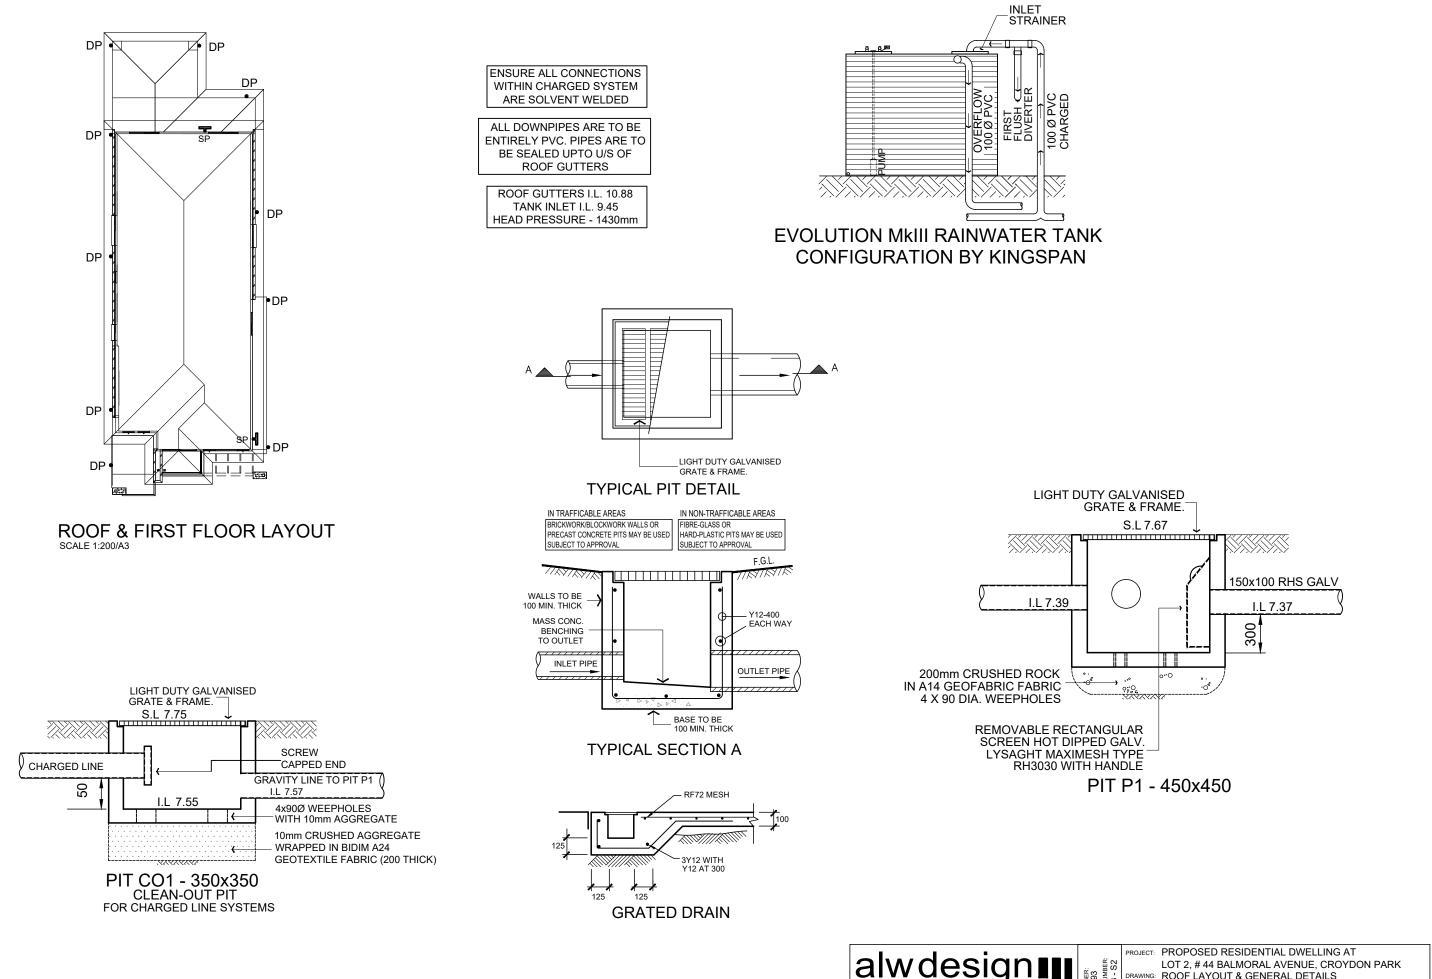

CIVIL ENGINEERING CONSULTANTS P: 02 9802 5509 E: admin@alwdesign.com.au W: 0413 763 432 69 DELANGE ROAD, PUTNEY NSW 2112

|  |                                                           | PROJECT | PROP                                                                          | PROPOSED RESIDENTIAL DWELLING AT                                         |             |  |
|--|-----------------------------------------------------------|---------|-------------------------------------------------------------------------------|--------------------------------------------------------------------------|-------------|--|
|  | JOB NUMBER:<br>SW22093<br>DRAWING NUMBER:<br>SW22093 - S2 |         | LOT 2, # 44 BALMORAL AVENUE, CROYDON PARK<br>G. ROOF LAYOUT & GENERAL DETAILS |                                                                          |             |  |
|  |                                                           | DRAWING |                                                                               |                                                                          |             |  |
|  |                                                           | DESIGNE | D DRAWN                                                                       | CHECKED: ANDREW L WAHBE - BE (CIVIL) M                                   | IFAUST PENG |  |
|  |                                                           | A.W     | N.W                                                                           | DRAWINGS NOT TO BE USED FOR CONSTRUCTION UNLESS SIGNED BY DESIGNING ENGI |             |  |
|  |                                                           | А       | ISSUE                                                                         | ISSUED FOR DEVELOPMENT APPLICATION 18/03/22                              |             |  |
|  |                                                           | ISSUE   | REVISIO                                                                       | REVISION DESCRIPTION                                                     |             |  |
|  |                                                           |         |                                                                               |                                                                          |             |  |